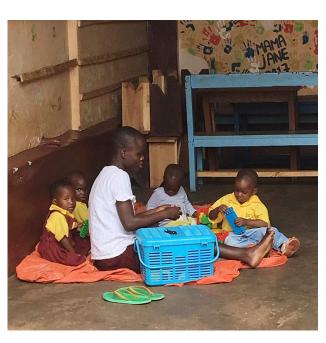

## Mama Jane Children's Home

Some of our earliest projects were at Mama Jane, located in the centre of Jinja town. Mama Jane is home to over 40 children age 3 and upwards. They thrive under the caring, compassionate and watchful eye of Agnes, who has seen hundreds of children pass through the doors since 1986 when she first took on the Mama Jane mantle. We have refurbished dormitories and built classrooms, a kitchen, a tailoring room and a clinic there and remain closely involved with this wonderful place.